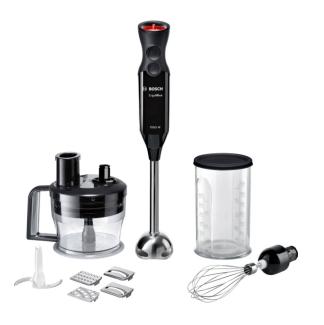

# Hand blender, ErgoMixx, 1000 W, Black MS62B6190G

### **Included accessories**

- 1 x lid
- 1 x mixing/measuring beaker
- 1 x stainless steel mixing wand
- 1 x beating whisk
- $1\ x\ food\ processor\ attachment$

# Simply homemade with Bosch ErgoMixx: Maximum power. Optimal comfort.

- Maximum Bosch power with 1000 watt motor: to process the toughest ingredients and to drive many accessories.
- **Ergonomic and easy handling:** lightweight housing with soft touch handle for comfortable and secure grip.
- QuattroBlade: ensures optimal cutting action and fine blending results – with AntiSplash function.
- Variable speed: 12 speed settings plus turbo function for perfect consistency of any recipe.
- Mixing/measuring beaker with lid: for measuring, mixing and storing small quantities.

### **Produces excellent results**

- 1000 W motor
- Powerful
- 12 speed settings provides the ideal speed for every recipe
- Extra turbo button for maximum performance
- Innovative four wing blade for perfect results

#### Comfort

- Quiet, low vibration motor
- Soft touch handle, large buttons and ergonomic shape for excellent handling
- Detachable blender foot with eject button, for easy removal and cleaning
- Dishwasher safe blender foot and attachments

## Safety

- Bosch "safety lockage": thanks to audible "Click-Mechanism" the blending wand, beater and food processor are safely linked with the motor part.
- All plastics that are in contact with food are BPA free

### Versatile

- High-quality stainless steel mixer foot with reliable German BOSCH quality. Rust Free and dishwasher safe.
- Innovative food processor attachment with various inserts for chopping, slicing and shredding, also suitable for stirring of light doughs such as Pancake or Crepe dough. Bowl with 1.25 I usable volume.
- Additional stainless steel balloon whisk attachment for whipping eggwhites, beating creamy desserts or smoothie creams
- The measuring beaker comes with a lid for storing in your refrigerator.