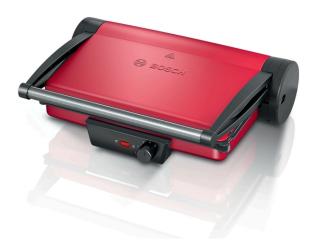

## Grill, Red TCG4104GB

# Healthy, delicious cuisine. Prepare quality meals with style.

- Extensive features: grilling plates with fat drain and two fat drip trays.
- Removable aluminium grilling plates with non-stick coating. Dishwasher-proof and therefore particularly easy to clean.
- The continuously adjustable thermostat makes it simple to set the ideal temperature for every meal.
- A wide range of possibilities thanks to three grilling **positions:** closed as a contact grill, open as a table grill or with top and bottom heat in the oven/gratin position.

### Grill, Red TCG4104GB

# Healthy, delicious cuisine. Prepare quality meals with style.

- TCG4104GB red / anthracite
- Contact grill
- red/ anthracite

#### **Excellent Results**

- Wattage: 2000 W
- Variable temprature settings with on/off switch
- Contact grill with top and bottom heat for contact and party grilling, gratins and keeping dishes hot
- Big barbecue surface: 328 x 238 mm

#### Comfort

- indicator light
- Healthier food: Sloped grilling plates with fat drainages channel the grease into included trays
- Easy-clean grill plates made of Pressed aluminium Nonadhesive coating
- Removable grill plates
- Floating hinge enables even the thickest food to be evenly cooked
- Grilling guide included in instruction manual
- Suitable for vertical storage