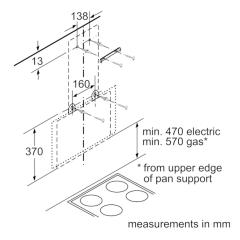

#### **Technical information:**

Measures:

## Serie | 4, wall-mounted cooker hood, 60 cm, clear glass black printed DWK66AJ60M

measurements in mm