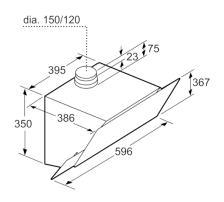

#### **Technical information:**

Measures:

## Serie | 4, wall-mounted cooker hood, 60 cm, clear glass black printed DWK66AJ60M

measurements in mm