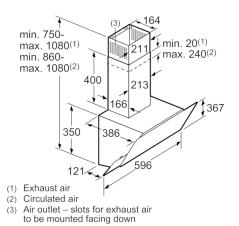

#### **Technical information:**

Measures:

## Serie | 4, wall-mounted cooker hood, 60 cm, clear glass black printed DWK66AJ60M

measurements in mm