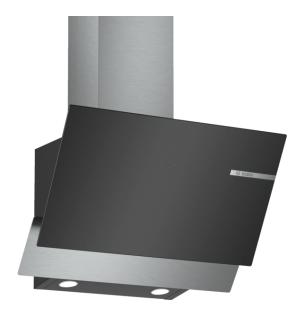

# Serie | 4, wall-mounted cooker hood, 60 cm, clear glass black printed DWK66AJ60M

Serie | 4, wall-mounted cooker hood, 60 cm, clear glass black printed DWK66AJ60M

The wall-mounted chimney hood: mount it on the wall, giving you complete freedom in your kitchen planning.

#### Design:

- 60 cm Chimney hood
- Wall mounted hood
- Recirculating kit
- Metal grease filter, dishwasher safe