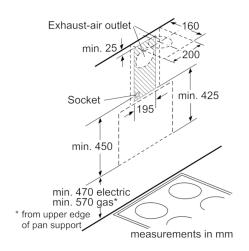

#### **Technical information:**

Measures:

## Serie | 4, wall-mounted cooker hood, 60 cm, clear glass black printed DWK66AJ60M

measurements in mm