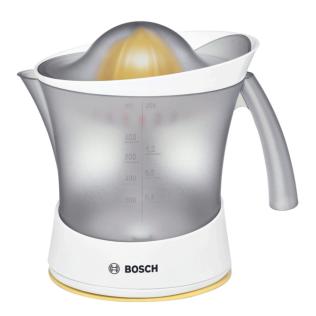

# Tried-and-tested, compact citrus press with large, removable juice container and optimum juice extraction

- Automatic switch-on by pressing the cone
- Thanks to BPA-free plastics preparing food is guaranteed to be healthy, safe and comfortable.
- Easy to clean thanks to the dishwasher-proof parts
- EasyStorage: convenient cable storage and dust protection cover
- Large removable container: 800 ml capacity for big amounts of juice

## Citrus press, VitaPress MCP3000NGB

Tried-and-tested, compact citrus press with large, removable juice container and optimum juice extraction

#### Comfort

- Large, removable juice container (0.8 l)
- Automatic On/Off when pressing the cone
- Universal pressing cone for large and small citrus fruits
- Integrated scale to read the amount of juice
- Integrated cable storage