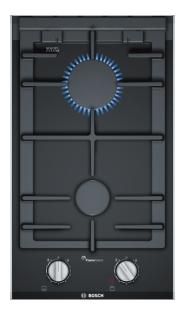

# Serie | 8, domino hob, gas, 30 cm PRB3A6D70M

# The domino gas hob with FlameSelect: achieve perfect cooking results thanks to nine precisely defined power levels.

- FlameSelect: for a precise adjustment of the flame in nine defined levels.
- Dishwasher-proof pan supports: for a convenient cleaning in the dishwasher.

# The domino gas hob with FlameSelect: achieve perfect cooking results thanks to nine precisely defined power levels.

- PRB3A6D70M
- 30 cm, Vario/Domino gas hob w control, Ceramic glass

#### Design:

- Ceramic glass

#### Comfort:

- Step valve 9 steps
- Electronic display
- sword knobs
- One-hand ignition via control knob
- Cast iron pan supports
- Pan supports dishwasher proof

#### Power and size:

- 2 PC
- 1 rapid, 1 standard burner
- High-speed burner up to 2.8 KW (depending on gas type)
- Center front: Standard burner up to 0.4 KW (depending on gas type)

### **Environment+safety:**

- Full flame safety
- 2-fold residual heat indicator
- Preset of liquid gas (28-30/37mbar)