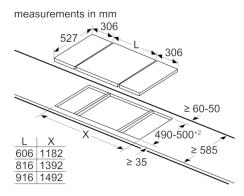

measurements in mm Domino combination options with corresponding appliance and cut-out dimensions

# Width category: Appliance width:

| ABCDLX            |      |     |     |     |      |      |
|-------------------|------|-----|-----|-----|------|------|
| 2x30              | 306  | 306 | -   | -   | 612  | 576  |
| 1x30, 1x40        | 306  | 396 | -   | -   | 702  | 666  |
| 1x30, 1x60        | 306  | 606 | -   | -   | 912  | 876  |
| 1x30, 1x70*       | 306  | 710 | -   | -   | 1016 | 980  |
| 1x30, 1x80        | 306  | 816 | -   | -   | 1122 | 1086 |
| 1x30, 1x90        | 306  | 916 | -   | -   | 1222 | 1186 |
| 2x40              | 396  | 396 | -   | -   | 792  | 756  |
| 1x40, 1x60        | 396  | 606 | -   | -   | 1002 | 966  |
| 1x40, 1x70*       | 396  | 710 | -   | -   | 1106 | 1070 |
| 1x40, 1x80        | 396  | 816 | -   | -   | 1212 | 1176 |
| 1x40, 1x90        | 396  | 916 | -   | -   | 1312 | 1276 |
| 3x30              | 306  | 306 | 306 | -   | 918  | 882  |
| 2x30, 1x40        | 306  | 306 | 396 | -   | 1008 | 972  |
| 2x30, 1x60        | 306  | 306 | 606 | -   | 1218 | 1182 |
| 2x30, 1x70*       | 306  | 306 | 710 | -   | 1322 | 1286 |
| 2x30, 1x80        | 306  | 306 | 816 | -   | 1428 | 1392 |
| 2x30, 1x90        | 306  | 306 | 916 | -   | 1528 | 1492 |
| 1x30, 2x40        | 306  | 396 | 396 | -   | 1098 | 1062 |
| 1x30, 1x40, 1x60  | 306  | 396 | 606 | -   | 1308 | 1272 |
| 1x30, 1x40, 1x70* | 306  | 396 | 710 | -   | 1412 | 1376 |
| 1x30, 1x40, 1x80  | 306  | 396 | 816 | -   | 1518 | 1482 |
| 1x30, 1x40, 1x90  | 306  | 396 | 916 | -   | 1618 | 1582 |
| 2x40, 1x60        | 396  | 396 | 606 | -   | 1398 | 1362 |
|                   | 1306 | 306 | 306 | 306 | 1224 | 1188 |
|                   | :    |     |     |     |      |      |