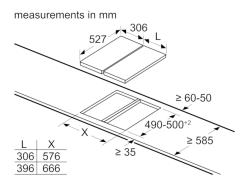

45 x 270 x 490-500

Width of the appliance: Dimensions: 45 x 306 x 527

Dimensions of the packed product (HxWxD) (mm):

185 x 385 x 578

Net weight (kg): 7.238 Gross weight (kg): 8.0 Basic surface material: Ceramic Alu, brushed, Black Color of surface : Color of frame: Black Approval certificates: CE, Eurasian, G-Mark Length electrical supply cord (cm): 100 Connection Rating (W): 2 Gas connection rating (W): 4700 Current (A): 3 Voltage (V): 220-240 Frequency (Hz): 60; 50

# Width category: Appliance width:

| ABCDLX            |      |     |     |     |      |      |
|-------------------|------|-----|-----|-----|------|------|
| 2x30              | 306  | 306 | -   | -   | 612  | 576  |
| 1x30, 1x40        | 306  | 396 | -   | -   | 702  | 666  |
| 1x30, 1x60        | 306  | 606 | -   | -   | 912  | 876  |
| 1x30, 1x70*       | 306  | 710 | -   | -   | 1016 | 980  |
| 1x30, 1x80        | 306  | 816 | -   | -   | 1122 | 1086 |
| 1x30, 1x90        | 306  | 916 | -   | -   | 1222 | 1186 |
| 2x40              | 396  | 396 | -   | -   | 792  | 756  |
| 1x40, 1x60        | 396  | 606 | -   | -   | 1002 | 966  |
| 1x40, 1x70*       | 396  | 710 | -   | -   | 1106 | 1070 |
| 1x40, 1x80        | 396  | 816 | -   | -   | 1212 | 1176 |
| 1x40, 1x90        | 396  | 916 | -   | -   | 1312 | 1276 |
| 3x30              | 306  | 306 | 306 | -   | 918  | 882  |
| 2x30, 1x40        | 306  | 306 | 396 | -   | 1008 | 972  |
| 2x30, 1x60        | 306  | 306 | 606 | -   | 1218 | 1182 |
| 2x30, 1x70*       | 306  | 306 | 710 | -   | 1322 | 1286 |
| 2x30, 1x80        | 306  | 306 | 816 | -   | 1428 | 1392 |
| 2x30, 1x90        | 306  | 306 | 916 | -   | 1528 | 1492 |
| 1x30, 2x40        | 306  | 396 | 396 | -   | 1098 | 1062 |
| 1x30, 1x40, 1x60  | 306  | 396 | 606 | -   | 1308 | 1272 |
| 1x30, 1x40, 1x70* | 306  | 396 | 710 | -   | 1412 | 1376 |
| 1x30, 1x40, 1x80  | 306  | 396 | 816 | -   | 1518 | 1482 |
| 1x30, 1x40, 1x90  | 306  | 396 | 916 | -   | 1618 | 1582 |
| 2x40, 1x60        | 396  | 396 | 606 | -   | 1398 | 1362 |
|                   | 1306 | 306 | 306 | 306 | 1224 | 1188 |
|                   | :    |     |     |     |      |      |