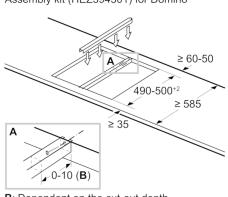

measurements in mm Assembly kit (HEZ394301) for Domino

When installing a Domino unit right next to a hob, an assembly kit (HEZ394301) is required.

B: Dependent on the cut-out depth

## Serie | 8, domino hob, gas, 30 cm PRB3A6D70M

When installing two Domino units right next to a hob, two assembly kits (HEZ394301) are required.

When installing two or more Domino units side-by-side, one or more assembly kits are required (2 units = 1 assembly kit, 3 units = 2 assembly kits, etc.).