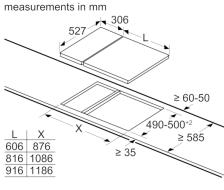

# Width category: Appliance width:

| ABCDLX            |      |     |     |     |      |      |
|-------------------|------|-----|-----|-----|------|------|
| 2x30              | 306  | 306 | -   | -   | 612  | 576  |
| 1x30, 1x40        | 306  | 396 | -   | -   | 702  | 666  |
| 1x30, 1x60        | 306  | 606 | -   | -   | 912  | 876  |
| 1x30, 1x70*       | 306  | 710 | -   | -   | 1016 | 980  |
| 1x30, 1x80        | 306  | 816 | -   | -   | 1122 | 1086 |
| 1x30, 1x90        | 306  | 916 | -   | -   | 1222 | 1186 |
| 2x40              | 396  | 396 | -   | -   | 792  | 756  |
| 1x40, 1x60        | 396  | 606 | -   | -   | 1002 | 966  |
| 1x40, 1x70*       | 396  | 710 | -   | -   | 1106 | 1070 |
| 1x40, 1x80        | 396  | 816 | -   | -   | 1212 | 1176 |
| 1x40, 1x90        | 396  | 916 | -   | -   | 1312 | 1276 |
| 3x30              | 306  | 306 | 306 | -   | 918  | 882  |
| 2x30, 1x40        | 306  | 306 | 396 | -   | 1008 | 972  |
| 2x30, 1x60        | 306  | 306 | 606 | -   | 1218 | 1182 |
| 2x30, 1x70*       | 306  | 306 | 710 | -   | 1322 | 1286 |
| 2x30, 1x80        | 306  | 306 | 816 | -   | 1428 | 1392 |
| 2x30, 1x90        | 306  | 306 | 916 | -   | 1528 | 1492 |
| 1x30, 2x40        | 306  | 396 | 396 | -   | 1098 | 1062 |
| 1x30, 1x40, 1x60  | 306  | 396 | 606 | -   | 1308 | 1272 |
| 1x30, 1x40, 1x70* | 306  | 396 | 710 | -   | 1412 | 1376 |
| 1x30, 1x40, 1x80  | 306  | 396 | 816 | -   | 1518 | 1482 |
| 1x30, 1x40, 1x90  | 306  | 396 | 916 | -   | 1618 | 1582 |
| 2x40, 1x60        | 396  | 396 | 606 | -   | 1398 | 1362 |
|                   | 1306 | 306 | 306 | 306 | 1224 | 1188 |
|                   | :    |     |     |     |      |      |