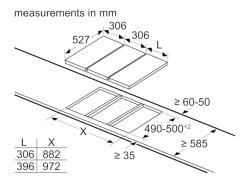

## Serie | 8, domino hob, gas, 30 cm PRB3A6D70M

When installing two Domino units right next to a hob, two assembly kits (HEZ394301) are required.

When installing two or more Domino units side-by-side, one or more assembly kits are required (2 units = 1 assembly kit, 3 units = 2 assembly kits, etc.).

measurements in mm Assembly kit (HEZ394301) for Domino

When installing a Domino unit right next to a hob, an assembly kit (HEZ394301) is required.

B: Dependent on the cut-out depth

# Serie | 8, domino hob, gas, 30 cm PRB3A6D70M

When installing two or more Domino units side-by-side, one or more assembly kits are required (2 units = 1 assembly kit, 3 units = 2 assembly kits, etc.).