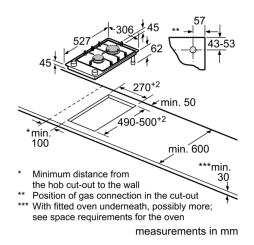

#### **Technical Data**

Product name/family: Vario/Domino gas hob w control Built-in / Free-standing: Built-in Energy input: Gas Total number of positions that can be used at the same time: 2

Required niche size for installation (HxWxD):

45 x 270 x 490-500

Width of the appliance: Dimensions: 45 x 306 x 527

Dimensions of the packed product (HxWxD) (mm):

185 x 385 x 578

Net weight (kg): 7.238 Gross weight (kg): 8.0 Basic surface material: Ceramic Alu, brushed, Black Color of surface : Color of frame: Black Approval certificates: CE, Eurasian, G-Mark Length electrical supply cord (cm): 100 Connection Rating (W): 2 Gas connection rating (W): 4700 Current (A): 3 Voltage (V): 220-240 Frequency (Hz): 60; 50

#### Measurements

**-** 100 cm