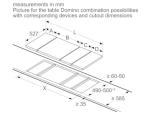

measurements in mm Domino combination options with corresponding appliance and cut-out dimensions

# Width category: Appliance width:

| ABCDLX            |      |     |     |     |      |      |
|-------------------|------|-----|-----|-----|------|------|
| 2x30              | 306  | 306 | -   | -   | 612  | 576  |
| 1x30, 1x40        | 306  | 396 | -   | -   | 702  | 666  |
| 1x30, 1x60        | 306  | 606 | -   | -   | 912  | 876  |
| 1x30, 1x70*       | 306  | 710 | -   | -   | 1016 | 980  |
| 1x30, 1x80        | 306  | 816 | -   | -   | 1122 | 1086 |
| 1x30, 1x90        | 306  | 916 | -   | -   | 1222 | 1186 |
| 2x40              | 396  | 396 | -   | -   | 792  | 756  |
| 1x40, 1x60        | 396  | 606 | -   | -   | 1002 | 966  |
| 1x40, 1x70*       | 396  | 710 | -   | -   | 1106 | 1070 |
| 1x40, 1x80        | 396  | 816 | -   | -   | 1212 | 1176 |
| 1x40, 1x90        | 396  | 916 | -   | -   | 1312 | 1276 |
| 3x30              | 306  | 306 | 306 | -   | 918  | 882  |
| 2x30, 1x40        | 306  | 306 | 396 | -   | 1008 | 972  |
| 2x30, 1x60        | 306  | 306 | 606 | -   | 1218 | 1182 |
| 2x30, 1x70*       | 306  | 306 | 710 | -   | 1322 | 1286 |
| 2x30, 1x80        | 306  | 306 | 816 | -   | 1428 | 1392 |
| 2x30, 1x90        | 306  | 306 | 916 | -   | 1528 | 1492 |
| 1x30, 2x40        | 306  | 396 | 396 | -   | 1098 | 1062 |
| 1x30, 1x40, 1x60  | 306  | 396 | 606 | -   | 1308 | 1272 |
| 1x30, 1x40, 1x70* | 306  | 396 | 710 | -   | 1412 | 1376 |
| 1x30, 1x40, 1x80  | 306  | 396 | 816 | -   | 1518 | 1482 |
| 1x30, 1x40, 1x90  | 306  | 396 | 916 | -   | 1618 | 1582 |
| 2x40, 1x60        | 396  | 396 | 606 | -   | 1398 | 1362 |
|                   | 1306 | 306 | 306 | 306 | 1224 | 1188 |
|                   | :    |     |     |     |      |      |