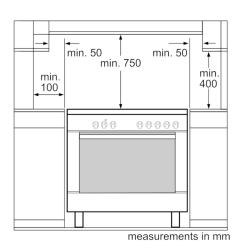

#### **Technical Data**

Built-in / Free-standing: Free-standing Dimensions: 846 x 898 x 600 Length electrical supply cord (cm): 120 76.838 Net weight (kg): 87.0 Gross weight (kg): Cooking method: Circulating air, Full-surface grill/broiler, Hot air grill, rotisserie, Top/bottom heat Integrated Cleaning system: Catalytic partial Storage compartment - cavity 1: Yes Elongated cast iron pan support Type of pan support : Broil Element Wattages cavity 1 (W): 2900 3100 Convection Element Wattages cavity 1 (W): Energy efficiency rating: В Energy consumption per cycle conventional (2010/30/EC) : 1.16 Energy consumption per cycle forced air convection (2010/30/ EC): 1.35 Connection Rating (W): 3200 Current (A): 16 Voltage (V): 220-240 Frequency (Hz): 60; 50 Plug type: no plug Energy input: Mixed Gas type: LPG G30 30 mbar Approval certificates: G-Mark Appliance Dimensions (h x w x d) (in) : ΧХ Gross weight (lbs): 192.000

Length electrical supply cord (cm):

Dimensions of the packed product (HxWxD) (mm):

Dimensions:

860 x 670 x 960

846 x 898 x 600

120

# Serie | 8, Dual fuel range cooker, Width 90 cm HSB738357M

measurements in mm