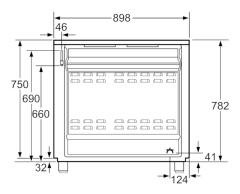

#### **Technical Data**

Built-in / Free-standing: Free-standing Dimensions: 846 x 898 x 600 Length electrical supply cord (cm): 120 76.838 Net weight (kg): 87.0 Gross weight (kg): Cooking method: Circulating air, Full-surface grill/broiler, Hot air grill, rotisserie, Top/bottom heat Integrated Cleaning system: Catalytic partial Storage compartment - cavity 1: Yes Elongated cast iron pan support Type of pan support : Broil Element Wattages cavity 1 (W): 2900 3100 Convection Element Wattages cavity 1 (W): Energy efficiency rating: В Energy consumption per cycle conventional (2010/30/EC) : 1.16 Energy consumption per cycle forced air convection (2010/30/ EC): 1.35 Connection Rating (W): 3200 Current (A): 16 Voltage (V): 220-240 Frequency (Hz): 60; 50 Plug type: no plug Energy input: Mixed Gas type: LPG G30 30 mbar Approval certificates: G-Mark Appliance Dimensions (h x w x d) (in) : ΧХ Gross weight (lbs): 192.000

Length electrical supply cord (cm):

Dimensions of the packed product (HxWxD) (mm):

Dimensions:

860 x 670 x 960

846 x 898 x 600

120

# Serie | 8, Dual fuel range cooker, Width 90 cm HSB738357M

measurements in mm