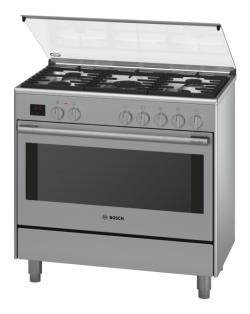

# Serie | 8, Dual fuel range cooker, Width 90 cm HSB738357M

# The electric Range Cooker with up to 8 heating modes and gas hob: lets you cook like a profi.

- Low profile stainless steel cooking surface is easily accessible and quick to clean.
- High-quality materials and workmanship continuous cast-iron pan supports.

#### Cooktop:

- Gas hob
- 1 rapid, 2 standard, 1 economy, 1 wok burner
- Front left: Rapid burner 2.9 KW
- Rear left: Standard burner 1.8 KW
- Center: WOK burner 4 KW
- Rear right: Standard burner 1.8 KW
- Front right: Economy burner 1 KW
- One-hand ignition via control knob
- Full flame safety
- Cast iron pan supports
- glass cover lid

### Type of oven / heating system:

- Extra large capacity oven (112 I) with grey enamel
- Multifunction oven
- 8 cooking functions: Top/bottom heat, Circulating air, hot air grilling, Full width grill, rotisserie