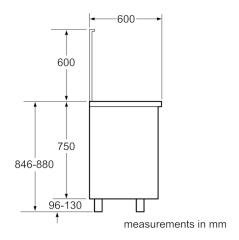

#### **Technical Data**

Built-in / Free-standing: Free-standing Dimensions: 846 x 898 x 600 Length electrical supply cord (cm): 120 76.838 Net weight (kg): 87.0 Gross weight (kg): Cooking method: Circulating air, Full-surface grill/broiler, Hot air grill, rotisserie, Top/bottom heat Integrated Cleaning system: Catalytic partial Storage compartment - cavity 1: Yes Elongated cast iron pan support Type of pan support : Broil Element Wattages cavity 1 (W): 2900 3100 Convection Element Wattages cavity 1 (W): Energy efficiency rating: В Energy consumption per cycle conventional (2010/30/EC) : 1.16 Energy consumption per cycle forced air convection (2010/30/ EC): 1.35 Connection Rating (W): 3200 Current (A): 16 Voltage (V): 220-240 Frequency (Hz): 60; 50 Plug type: no plug Energy input: Mixed Gas type: LPG G30 30 mbar Approval certificates: G-Mark Appliance Dimensions (h x w x d) (in) : ΧХ Gross weight (lbs): 192.000

Length electrical supply cord (cm):

Dimensions of the packed product (HxWxD) (mm):

Dimensions:

860 x 670 x 960

846 x 898 x 600

120

# Serie | 8, Dual fuel range cooker, Width 90 cm HSB738357M

measurements in mm