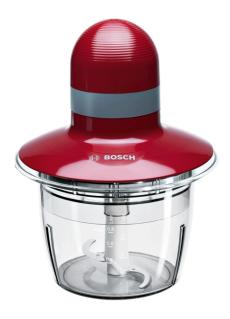

### Chopper, 400 W, Red MMR08R1GB

### Red compact, universal processor for quick chopping and mixing, saving you time

- Stainless steel knife blade: Easy, fast and efficient processing, as fine or coarse as needed.
- 400-watt motor: Quickly and easily chop and mix various ingredients
- 800ml bowl: Durable BPA-free bowl is made for easy chopping and mixing of herbs, nuts, cheese, pesto and even baby food.
- Use with only one hand: Chop ingredients by simply pushing down on the lid.
- **Microwave-safe bowl:** Simply heat ingredients and dishes up to 80°C in the microwave-safe bowl.

# Red compact, universal processor for quick chopping and mixing, saving you time

- **-** 400 W
- 800 ml polycarbonate bowl, dishwasher and microwave proof
- Stainless steel, dishwasher proof blade
- Wrap around cable storage