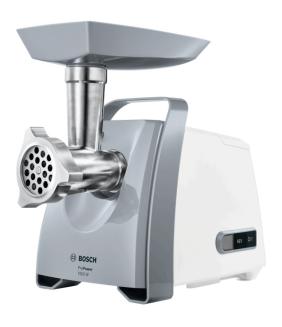

### Meat mincer, ProPower, 1800 W, White MFW66020GB

**Included accessories** 

## Meat mincer, ProPower, 1800 W, White MFW66020GB

# The powerful meat mincer for fast and reliable processing every day.

- Blocking Power 1800 Watt
- Meat mincer size 8
- Overload protection coupling
- Rubber feet for extra stability
- Large filling tray, handy stuffer, spare drive
- Kebbe attachment
- Sausage attachment
- Integrated accessory storage solution
- Can be stowed away easily