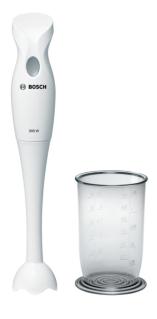

## Hand blender, 300 W, White MSM6B150GB

#### **Included accessories**

- 1 x mixing/measuring beaker
- 1 x plastic mixing wand

## The simple hand blender for discerning customers

- Powerful 300 watt motor: for quick results and easy processing.
- **4-bladed knife:** stainless steel knife ensures efficient blending results with AntiSplash function.
- Ergonomic handle: comfortable to hold while blending.
- Easy to use: start blending at the touch of a button.
- **Practical mixing/ measuring beaker:** for easy measuring and mixing of small quantities.

### **Excellent Results**

- 300 watts motor low noise and low vibration
- Slim line, elegant design

### Versatility

- Ergonomically designed for excellent handling
- Detachable blender foot made of temperature-resistant plastic
- Easy to clean, non-splash blender foot
- All parts except gear boxes are dishwasher save