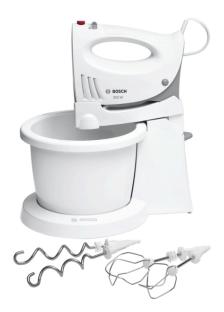

# Hand mixer, 350 W, White MFQ3555GB

### Included accessories

- 1 x plastic mixing bowl
- 1 x pillar
- 2 x turbo-whisk
- 2 x professional kneading hook

## The proven hand mixer for daily baking - with rotating mixing bowl

- Stand with automatically rotating bowl: for comfortable hands-free operation.
- **Powerful motor with 350 watts:** ensures optimal results for any mixing and kneading task.
- Stainless steel turbo whisks and dough hooks: ensure perfect mixing, beating and kneading.
- **5 speeds plus turbo function:** precise speed control for any recipe.
- Easy eject button: release tools at the touch of a button for changing or cleaning.

## Hand mixer, 350 W, White MFQ3555GB

The proven hand mixer for daily baking - with rotating mixing bowl

### **Excellent Results**

- **-** 350 W
- Modern motor technology: Powerful but at the same time light and quiet
- 5 speed settings
- Maximum capacity of the bowl: 500 g flour + ingredients (bread or pizza dough)

#### Comfort

- Additional pulse / turbo setting
- Separate eject button for beaters and dough hooks
- 2 turbo beaters for perfect whisking and stirring results
- 2 heavy duty stainless steel kneading hooks
- Possibility to attach a blender foot
- Comfortable operation due to stand and rotating bowl
- Wrap around cable storage

### Safety

- Safety lockage thanks to audible "Click-Mechanism" of blending wand (not included in delivery pack).
- All plastics that are in contact with food are BPA free
- Accessory included: a stand with rotating 3.0 I mixing bowl
- Hand mixer set with standn' bowl