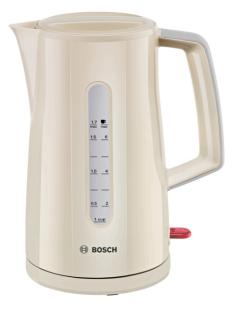

# Kettle, 1.7 l, beige TWK3A037GB

## **Boiling water - safely and easily**

- Covered heating element
- Limescale filter in spout
- **Cord storage:** increased space and convenience with adjustable cable length.
- 360° cordless: turn your kettle in any direction.
- Easy to clean with removable lid and wide opening

## **Boiling water - safely and easily**

- Wattage: 2500-3000 W
- 1.7 I capacity
- 1 cup (0.25l) min. fill
- Removable limescale filter
- Easy filling through spout or lid
- Large opening for easy cleaning
- Automatic switch-off: Waterkettle automatically switches itself off when water has boiled
- Lift switch off: The water kettle automatically switches itself off when removed from it's base
- Non-slip feet on base
- Lighted on-off switch
- Easy storage: Cord keeper for simple and quick storage of the cable
- Stainless steel interior base with concealed heating element
- 360 degree base
- large water window: good visibility for right and left handed persons
- Safety locking lid